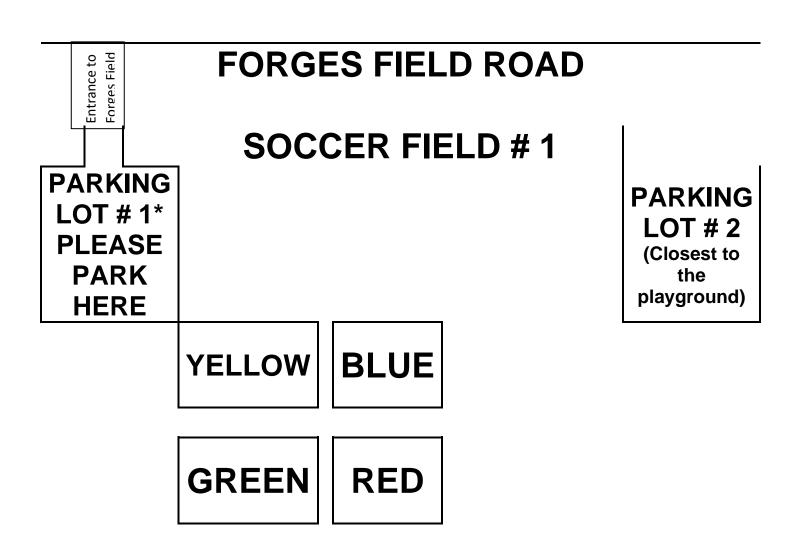

At the first class, everyone should go directly to their color field. Please make an effort to remember your child's team color and instructor. This will make it easier to locate their team in the future. We have also enclosed a diagram of the field so that you always know where your team will be. In order to make it easier for you to figure out who your child's coach is, the coach will have on the same color shirt as the team your child is on. If your daughter/son is on the red team, their coach will have a red shirt on. We encourage you to put your child in a t-shirt that is the same color as the team they are on. \*We do not provide shirts for this age group.\*