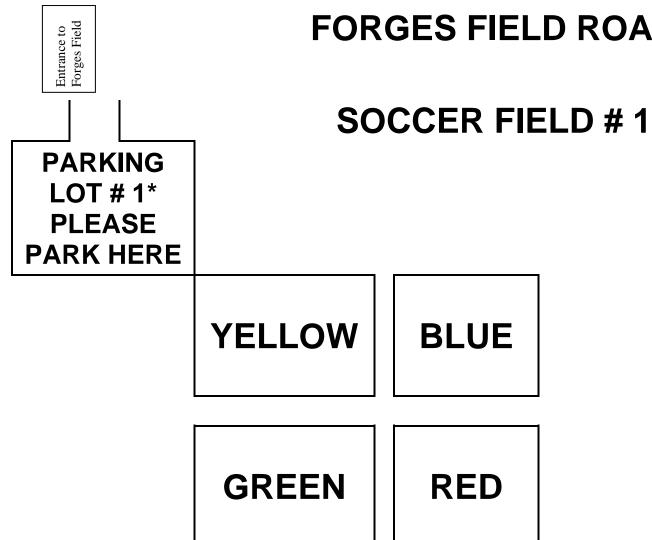

The program will be held at Forges Soccer Field # 1 (83 Jordan Rd.) on Saturday's starting Saturday, April 6<sup>th</sup>, and running until Saturday, May 11<sup>th</sup>.

<u>Please make every effort to have your child at their appropriate field location on time. Late</u> <u>arrivals mean repetition of the activities and takes away from other children's learning</u> <u>experience.</u> Please check the back of this letter for your child's team and color.

**During every class, make sure you go directly to your child's colored field**. Please make an effort to remember your child's team color and instructor. This will make it easier to locate their team in the future. We have also enclosed a diagram of the field so that you always know where your team will be. In order to make it easier for you to figure out who your child's coach is, the coach will have on the same color shirt as the team your child is on. If your daughter/son is on the red team, their coach will have a red shirt on. We encourage you to put your child in a t-shirt that is the same color as the team they are on. \*We do not provide shirts for this age group. \*